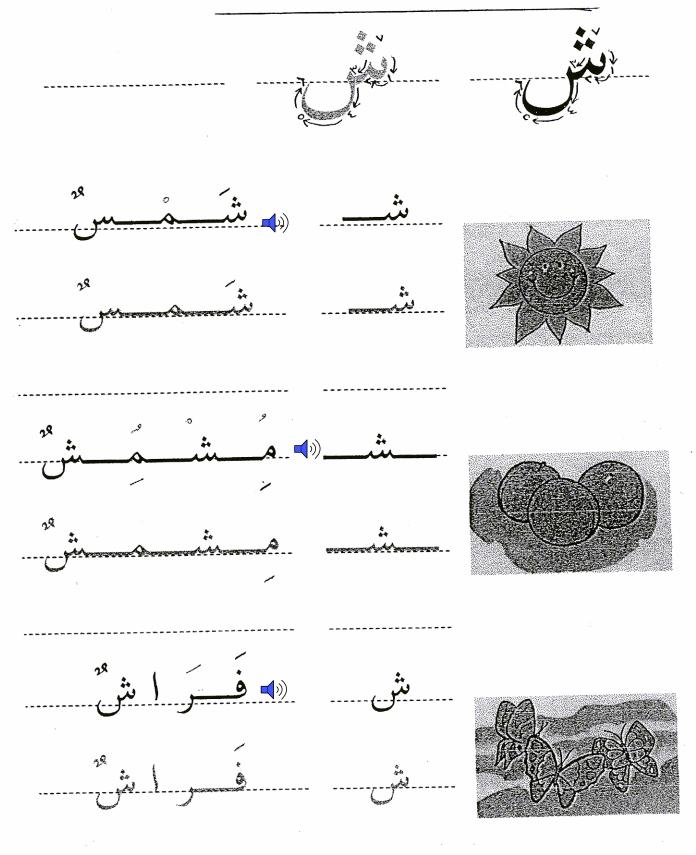

#### الدرس الثالث عشر (حرف الشين - ش)

|        | والكلمة التي تناسبها:                   |  |
|--------|-----------------------------------------|--|
|        |                                         |  |
| ■ فُــ | ((اله مُستُّسمُ ش<br>انسخ مایلي:        |  |
|        | شَ مُ سِي                               |  |
| •      | *************************************** |  |
|        | مُ ش م ش                                |  |
| •••    | *************************************** |  |
|        | *******                                 |  |

| _                                       |                                                 |                                         |
|-----------------------------------------|-------------------------------------------------|-----------------------------------------|
|                                         | •••••                                           |                                         |
| *************                           | ***************************************         | *************************************** |
| مُــشْمِ ش                              | مُــــــــــــــــــــــــــــــــــــ          | م<br>هم ش <u>ن</u><br>و                 |
| <u>*</u>                                | ه <u>ئ</u> ــــــــــــــــــــــــــــــــــــ | م ش م                                   |
|                                         | ••••••                                          | *************************************** |
| *************************************** |                                                 | *************************************** |

| ۺؙ؎ٛ        | <b>(</b> ((  |
|-------------|--------------|
| مِـشْ مِـشْ | <b>(</b> (1) |
| فَــ َ اش   | <b>(</b> (   |

علل الكلمات الآتية إلى حروفها إ

| <br>شُـمْـس                     |
|---------------------------------|
| <br>(« <b>الله مُ</b> سَشْمُ شُ |
| <br>فَــر اش                    |